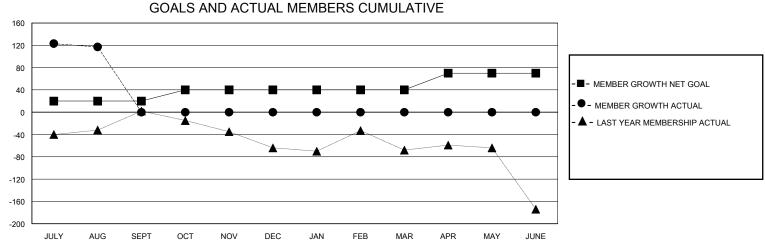

## District 3232B1

Results as of: 8/31/2024

| GMT:                  |               | GMT CA    |               |                       |                         |                         |                                                    |  |
|-----------------------|---------------|-----------|---------------|-----------------------|-------------------------|-------------------------|----------------------------------------------------|--|
| Clubs                 |               |           |               | Members               |                         |                         |                                                    |  |
| RESULTS FOR 2024-2025 |               |           |               | RESULTS FOR 2024-2025 |                         |                         |                                                    |  |
| QUARTER               | NEW CLUB GOAL | NEW CLUBS | DROPPED CLUBS | QUARTER MEM           | IBER GROWTH NET<br>GOAL | MEMBER GROWTH<br>ACTUAL | DROPPED<br>MEMBERS ACTUAL<br>(including transfers) |  |
| JULY/AUG/SEPT         | 1             | 1         | 0             | JULY/AUG/SEPT         | 20                      | 150                     | 25                                                 |  |
| OCT/NOV/DEC           | 0             | 0         | 0             | OCT/NOV/DEC           | 20                      | 0                       | 0                                                  |  |
| JAN/FEB/MAR           | 2             | 0         | 0             | JAN/FEB/MAR           | 0                       | 0                       | 0                                                  |  |
| APR/MAY/JUNE          | 0             | 0         | 0             | APR/MAY/JUNE          | 30                      | 0                       | 0                                                  |  |