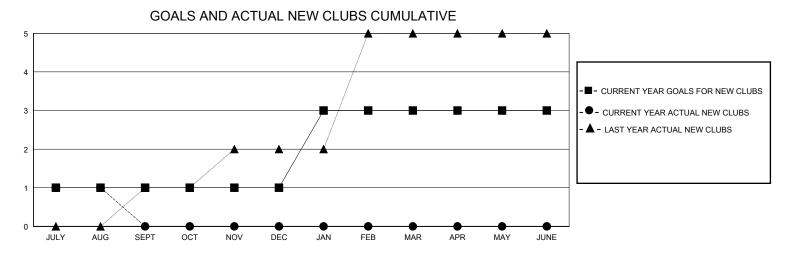

## District 3232B1

Results as of: 8/31/2024

| GMT:                  |               | GMT CA    |               |                       |                         |                         |                                                    |  |
|-----------------------|---------------|-----------|---------------|-----------------------|-------------------------|-------------------------|----------------------------------------------------|--|
| Clubs                 |               |           |               | Members               |                         |                         |                                                    |  |
| RESULTS FOR 2024-2025 |               |           |               | RESULTS FOR 2024-2025 |                         |                         |                                                    |  |
| QUARTER               | NEW CLUB GOAL | NEW CLUBS | DROPPED CLUBS | QUARTER MEM           | IBER GROWTH NET<br>GOAL | MEMBER GROWTH<br>ACTUAL | DROPPED<br>MEMBERS ACTUAL<br>(including transfers) |  |
| JULY/AUG/SEPT         | 1             | 1         | 0             | JULY/AUG/SEPT         | 20                      | 150                     | 25                                                 |  |
| OCT/NOV/DEC           | 0             | 0         | 0             | OCT/NOV/DEC           | 20                      | 0                       | 0                                                  |  |
| JAN/FEB/MAR           | 2             | 0         | 0             | JAN/FEB/MAR           | 0                       | 0                       | 0                                                  |  |
| APR/MAY/JUNE          | 0             | 0         | 0             | APR/MAY/JUNE          | 30                      | 0                       | 0                                                  |  |